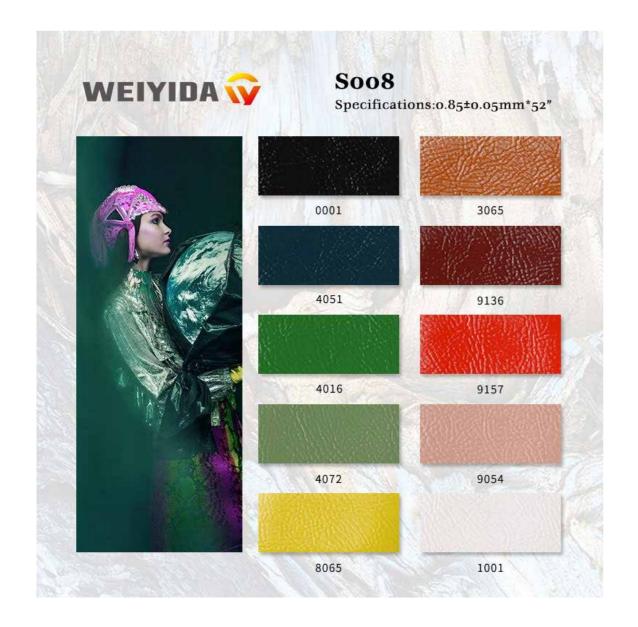

## S015 product overview

Free sample available Small MOQ available Fast 24\*7 service Certification:ZDHC,DETOX ,REACH

Most popular crocodilian grain pu coated leather fabric for handbag

Material: Water-based leather surface treatment agent/Water-based polyurethane resin Base fabric: Nonwoven Pattern

Thickness: 0.8mm

Features: wear-resistant, breathable, delicate, soft and elastic, healthy and environmentally friendly.
Water-based leather/water-based synthetic leather does not contain formaldehyde, o-benzenes, azo, DMFa, DMFu, PAHs, APEO, BPA and other harmful chemicals (VOC). The production process is pollution-free, green and environmentally friendly, and is truly sustainable development. product