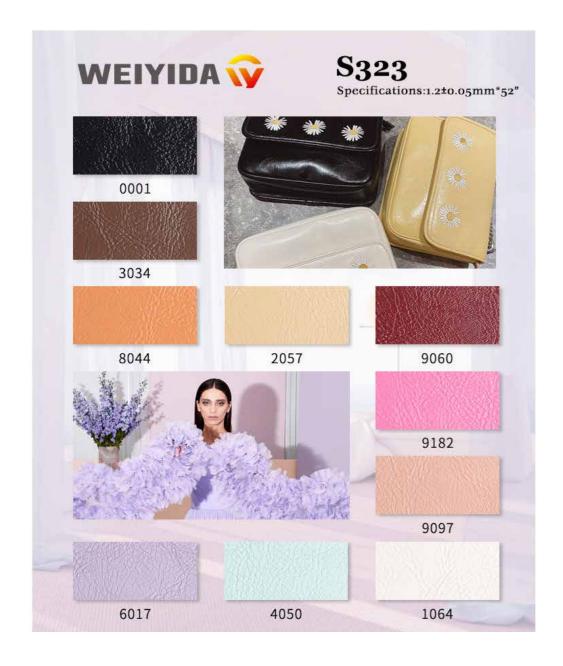

harmful chemicals (VOC). The production process is pollution-free, green and environmentally friendly, and is truly sustainable develop-

ment. product





## product overview

Free sample available Small MOQ available Fast 24\*7 service Certification:ZDHC,DETOX ,REACH

Material: Water-based leather surface treatment agent/Water-based polyurethane resin

Base fabric: Nonwoven Pattern

Thickness: 1.2mm

Features: wear-resistant, breathable, delicate, soft and elastic, healthy and environmentally friendly.

Water-based leather/water-based synthetic leather does not contain formaldehyde, o-benzenes, azo, DMFa, DMFu, PAHs, APEO, BPA and other harmful chemicals (VOC). The production process is pollution-free, green and environmentally friendly, and is truly sustainable

development. product