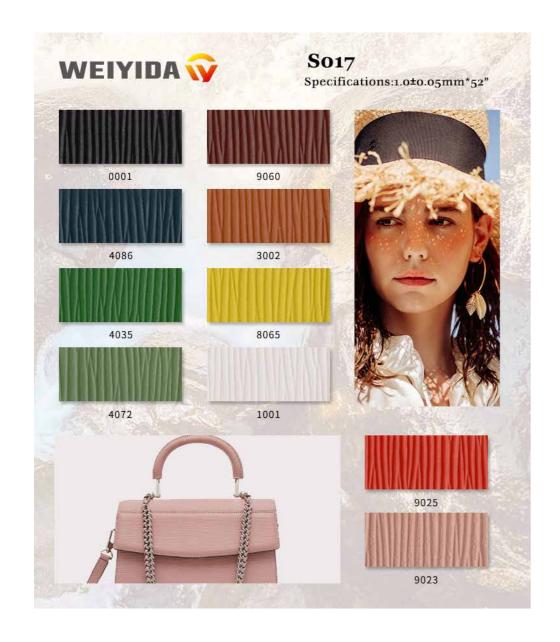

# S007 product overview

Free sample available Small MOQ available Fast 24\*7 service Certification:ZDHC,DETOX ,REACH

This S006 is Nappa Shimmer Colors water-based PU leather with clear lines. The product is suitable for bags, shoes, etc. Material: Water-based leather surface treatment agent/Water-based polyurethane resin

Base fabric: Nonwoven Pattern

Thickness: 1.25mm

Features: wear-resistant, breathable, delicate, soft and elastic, healthy and environmentally friendly.

Water-based leather/water-based synthetic leather does not contain formaldehyde, o-benzenes, azo, DMFa, DMFu, PAHs, APEO, BPA and other harmful chemicals (VOC). The production process is pollution-free, green and environmentally friendly, and is truly

sustainable development. product

product overview

Free sample available Small MOQ available Fast 24\*7 service Certification:ZDHC,DETOX ,REACH

High light smooth surface soft pu synthetic patent leather fabric