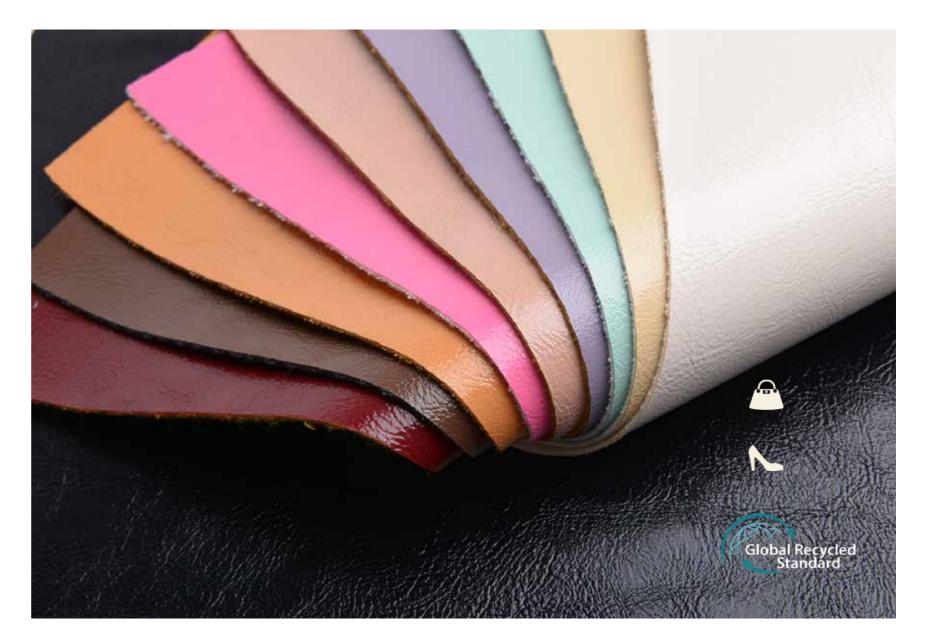

armful chemicals (VOC). The production process is pollution-free, green and environmentally friendly, and is truly sustainable develop-

ment. product





## product overview

Free sample available Small MOQ available Fast 24\*7 service Certification:ZDHC,DETOX ,REACH

Material: Water-based leather surface treatment agent/Water-based polyurethane resin

Base fabric: Nonwoven Pattern

Thickness: 1.2mm

Features: wear-resistant, breathable, delicate, soft and elastic, healthy and environmentally friendly.

Water-based leather/water-based synthetic leather does not contain formaldehyde, o-benzenes, azo, DMFa, DMFu, PAHs, APEO, BPA and other harmful chemicals (VOC). The production process is pollution-free, green and environmentally friendly, and is truly sustainable

development. product