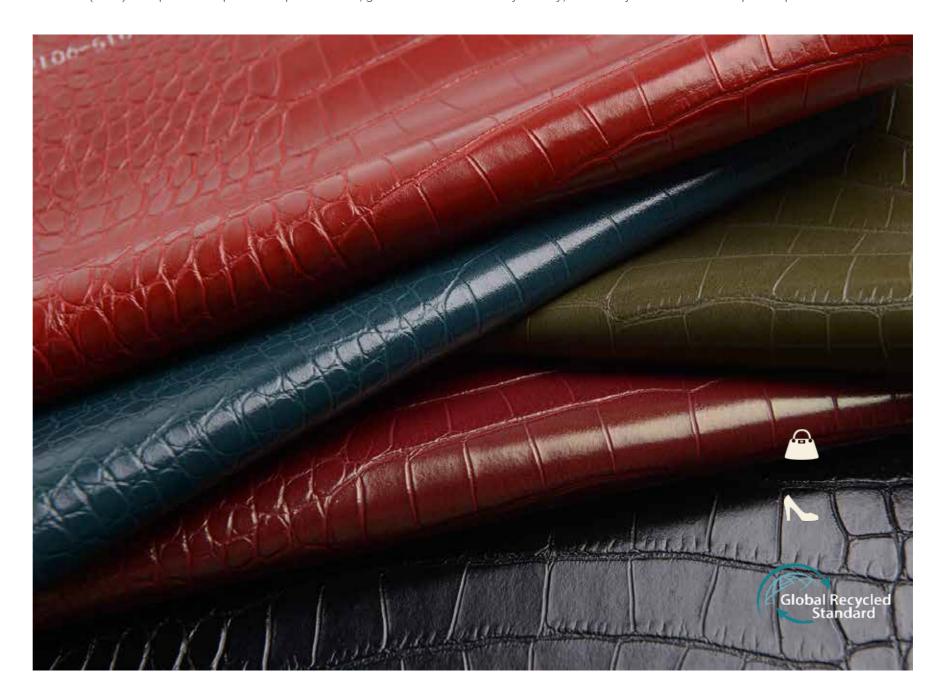

## S015 product overview

Free sample available Small MOQ available Fast 24\*7 service Certification:ZDHC,DETOX ,REACH

Most popular crocodilian grain pu coated leather fabric for handbag

Material: Water-based leather surface treatment agent/Water-based polyurethane resin Base fabric: Nonwoven Pattern

Thickness: 0.8mm

Features: wear-resistant, breathable, delicate, soft and elastic, healthy and environmentally friendly.
Water-based leather/water-based synthetic leather does not contain formaldehyde, o-benzenes, azo, DMFa, DMFu, PAHs, APEO, BPA and other harmful chemicals (VOC). The production process is pollution-free, green and environmentally friendly, and is truly sustainable development. product