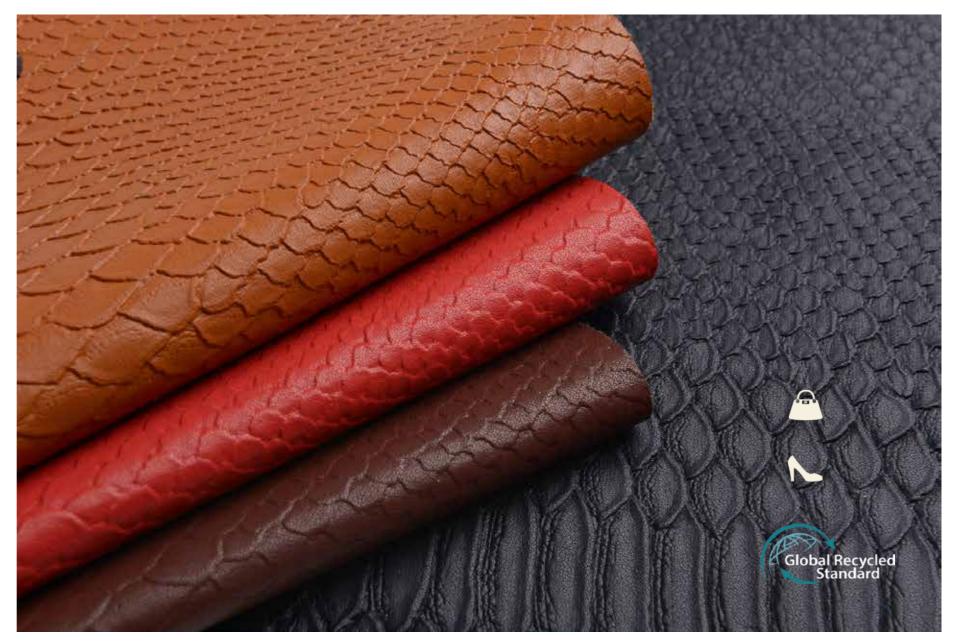

er harmful chemicals (VOC). The production process is pollution-free, green and environmentally friendly, and is truly sustainable

development. product







## S019 product overview

Free sample available Small MOQ available Fast 24\*7 service Certification:ZDHC,DETOX ,REACH

Knitted backing embossed pattern artificial synthetic pu leather for handbags

Base fabric: Nonwoven Pattern

Thickness: 1.0mm

Features: wear-resistant, breathable, delicate, soft and elastic, healthy and environmentally friendly.
Water-based leather/water-based synthetic leather does not contain formaldehyde, o-benzenes, azo, DMFa, DMFu, PAHs, APEO, BPA and other harmful chemicals (VOC). The production process is pollution-free, green and environmentally friendly, and is truly sustainable development. product







#### product overview

Free sample available Small MOQ available Fast 24\*7 service Certification:ZDHC,DETOX ,REACH

Base fabric: Nonwoven Pattern

Thickness: 1.0mm

Features: wear-resistant, breathable, delicate, soft and elastic, healthy and environmentally friendly.

Water-based leather/water-based synthetic leather does not contain formaldehyde, o-benzenes, azo, DMFa, DMFu, PAHs, APEO, BPA and other harmful chemicals (VOC). The production process is pollution-free, green and environmentally friendly, and is truly sustainable development. product







#### product overview

Free sample available Small MOQ available Fast 24\*7 service Certification:ZDHC,DETOX ,REACH

Material: Water-based leather surface treatment agent/Water-based polyurethane resin

Base fabric: Nonwoven Pattern