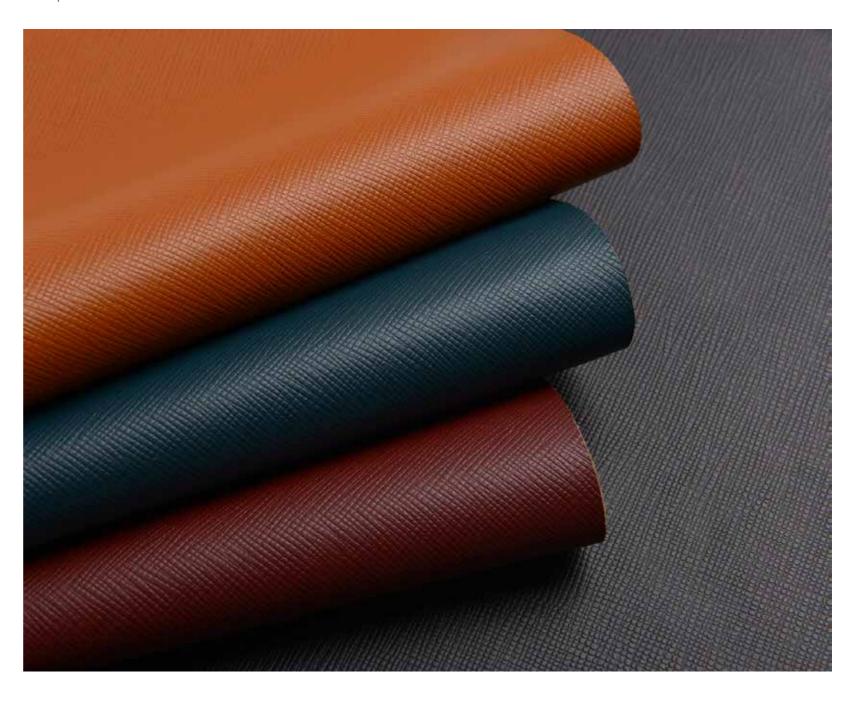

## **S006** product overview

Free sample available Small MOQ available Fast 24\*7 service Certification:ZDHC,DETOX ,REACH

This S006 is a plain embossed water-based PU leather with clear lines. The product is suitable for bags, shoes, etc. Material: Water-based leather surface treatment agent/Water-based polyurethane resin Base fabric: Nonwoven Pattern

Thickness: 1.2mm

Features: wear-resistant, breathable, delicate, soft and elastic, healthy and environmentally friendly.

Water-based leather/water-based synthetic leather does not contain formaldehyde, o-benzenes, azo, DMFa, DMFu, PAHs, APEO, BPA and other harmful chemicals (VOC). The production process is pollution-free, green and environmentally friendly, and is truly sustainable development. product