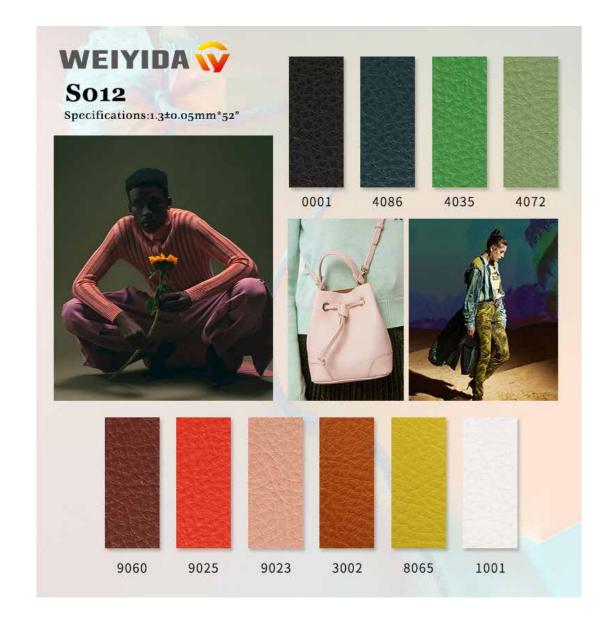

#### product overview

Free sample available Small MOQ available Fast 24\*7 service Certification:ZDHC,DETOX ,REACH

This S012 is water-based PU leather with lychee pattern embossed, with clear lines.

Base fabric: Nonwoven Pattern

Thickness: 1.3mm

Features: wear-resistant, breathable, delicate, soft and elastic, healthy and environmentally friendly.

Water-based leather/water-based synthetic leather does not contain formaldehyde, o-benzenes, azo, DMFa, DMFu, PAHs, APEO, BPA and other harmful chemicals (VOC). The production process is pollution-free, green and environmentally friendly,