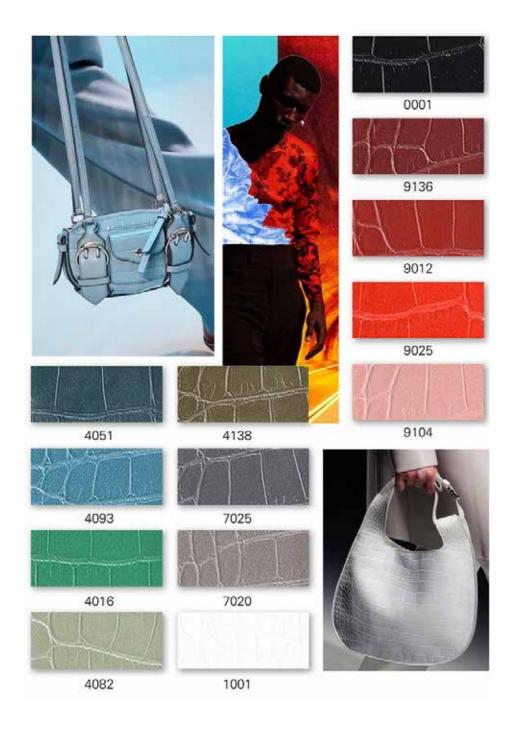

## S015 product overview

Free sample available Small MOQ available Fast 24\*7 service Certification:ZDHC,DETOX ,REACH

Most popular crocodilian grain pu coated leather fabric for handbag

Material: Water-based leather surface treatment agent/Water-based polyurethane resin Base fabric: Nonwoven Pattern

Thickness: 0.8mm

Features: wear-resistant, breathable, delicate, soft and elastic, healthy and environmentally friendly.
Water-based leather/water-based synthetic leather does not contain formaldehyde, o-benzenes, azo, DMFa, DMFu, PAHs, APEO, BPA and other harmful chemicals (VOC). The production process is pollution-free, green and environmentally friendly, and is truly sustainable development. product