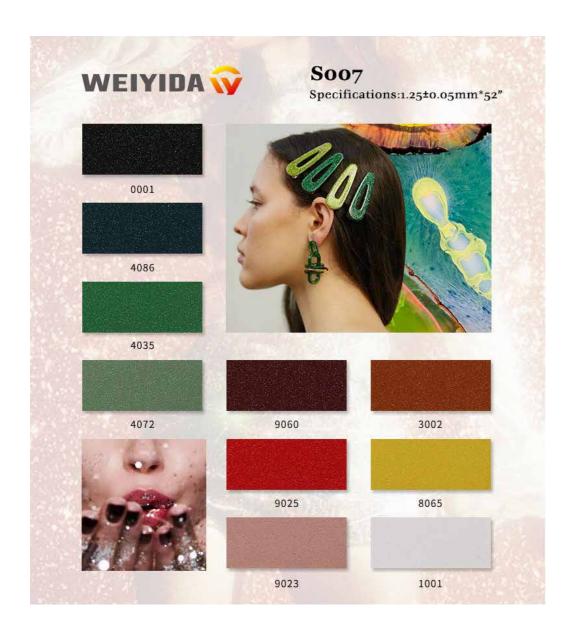

# S007 product overview

Free sample available Small MOQ available Fast 24\*7 service Certification:ZDHC,DETOX ,REACH

This S006 is Nappa Shimmer Colors water-based PU leather with clear lines. The product is suitable for bags, shoes, etc. Material: Water-based leather surface treatment agent/Water-based polyurethane resin

Base fabric: Nonwoven Pattern

Thickness: 1.25mm

Features: wear-resistant, breathable, delicate, soft and elastic, healthy and environmentally friendly.

Water-based leather/water-based synthetic leather does not contain formaldehyde, o-benzenes, azo, DMFa, DMFu, PAHs, APEO, BPA and other harmful chemicals (VOC). The production process is pollution-free, green and environmentally friendly, and is truly

sustainable development. product

product overview

Free sample available Small MOQ available Fast 24\*7 service Certification:ZDHC,DETOX ,REACH

High light smooth surface soft pu synthetic patent leather fabric