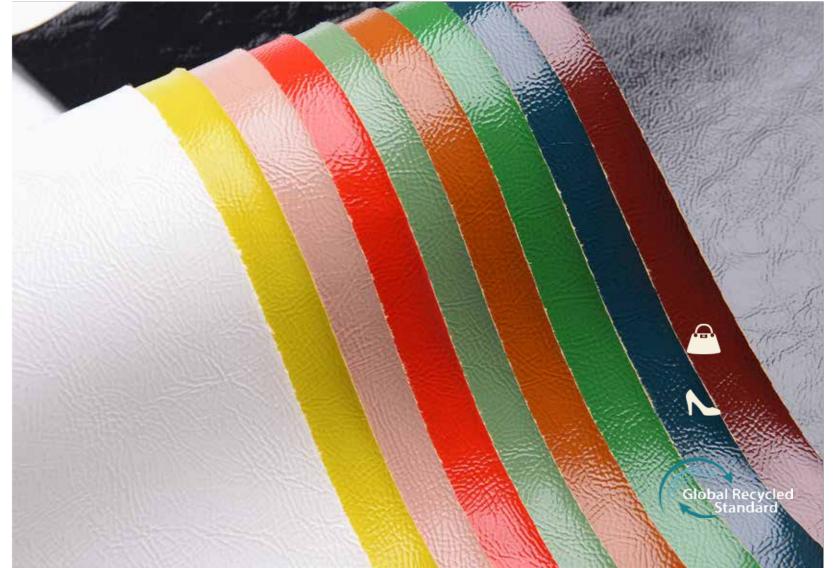

s, APEO, BPA and other harmful chemicals (VOC). The production process is pollution-free, green and environmentally friendly, and is truly

sustainable development. product







product overview

Free sample available Small MOQ available Fast 24\*7 service Certification:ZDHC,DETOX ,REACH

High light smooth surface soft pu synthetic patent leather fabric

Base fabric: Nonwoven Pattern

Thickness: 1.2mm

Features: wear-resistant, breathable, delicate, soft and elastic, healthy and environmentally friendly. Water-based leather/water-based synthetic leather does not contain formaldehyde, o-benzenes, azo, DMFa, DMFu, PAHs, APEO, BPA and other harmful chemicals (VOC). The production process is pollution-free, green and environmentally friendly, and is truly sustainable development. product







#### product overview

Free sample available Small MOQ available Fast 24\*7 service Certification:ZDHC,DETOX ,REACH

This S012 is water-based PU leather with lychee pattern embossed, with clear lines.

Base fabric: Nonwoven Pattern

Thickness: 1.3mm

Features: wear-resistant, breathable, delicate, soft and elastic, healthy and environmentally friendly.

Water-based leather/water-based synthetic leather does not contain formaldehyde, o-benzenes, azo, DMFa, DMFu, PAHs, APEO, BPA and other harmful chemicals (VOC). The production process is pollution-free, green and environmentally friendly,

and is truly sustainable development. product







## S015 product overview

Free sample available Small MOQ available Fast 24\*7 service Certification:ZDHC,DETOX ,REACH

Most popular crocodilian gr