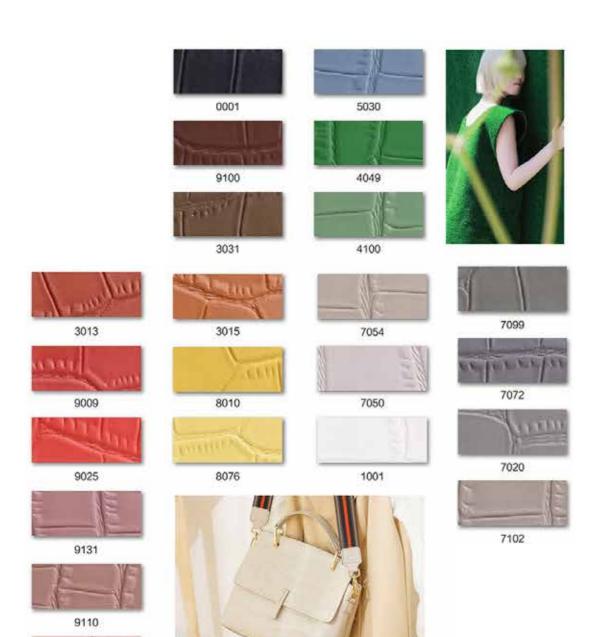

## S015 product overview

Free sample available Small MOQ available Fast 24\*7 service Certification:ZDHC,DETOX ,REACH

Most popular crocodilian grain pu coated leather fabric for handbag

Material: Water-based leather surface treatment agent/Water-based polyurethane resin Base fabric: Nonwoven Pattern

Thickness: 0.8mm

Features: wear-resistant, breathable, delicate, soft and elastic, healthy and environmentally friendly.
Water-based leather/water-based synthetic leather does not contain formaldehyde, o-benzenes, azo, DMFa, DMFu, PAHs, APEO, BPA and other harmful chemicals (VOC). The production process is pollution-free, green and environmentally friendly, and is truly sustainable development. product