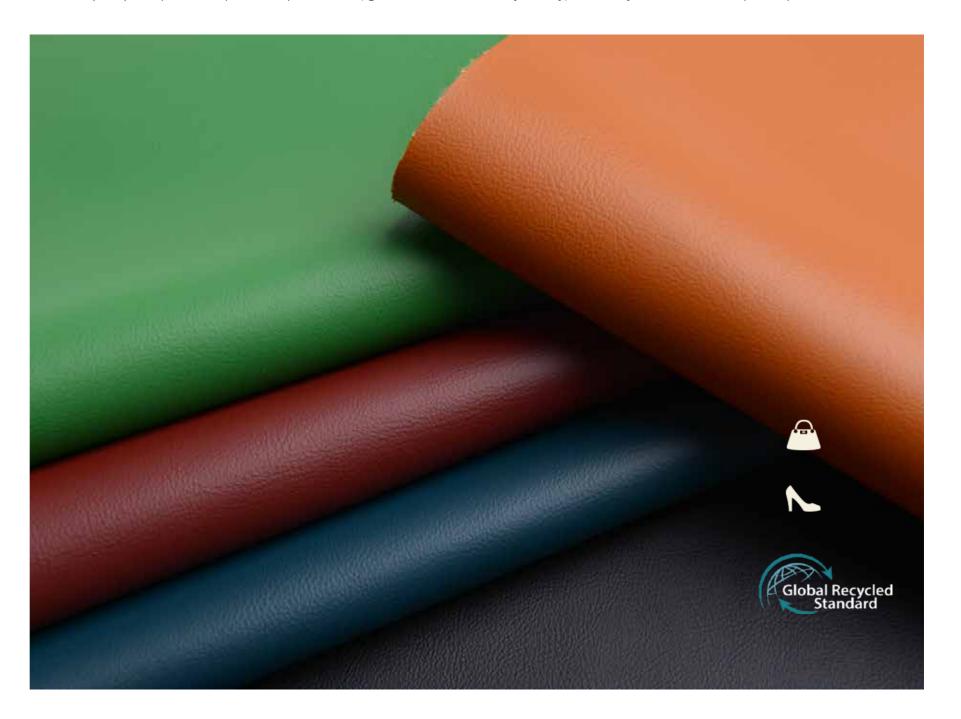

## **S006** product overview

Free sample available Small MOQ available Fast 24\*7 service Certification:ZDHC,DETOX ,REACH

This S006 is a plain embossed water-based PU leather with clear lines. The product is suitable for bags, shoes, etc. Material: Water-based leather surface treatment agent/Water-based polyurethane resin Base fabric: Nonwoven Pattern

Thickness: 1.2mm

Features: wear-resistant, breathable, delicate, soft and elastic, healthy and environmentally friendly.

Water-based leather/water-based synthetic leather does not contain formaldehyde, o-benzenes, azo, DMFa, DMFu, PAHs, APEO, BPA and other harmful chemicals (VOC). The production process is pollution-free, green and environmentally friendly, and is truly sustainable development. product