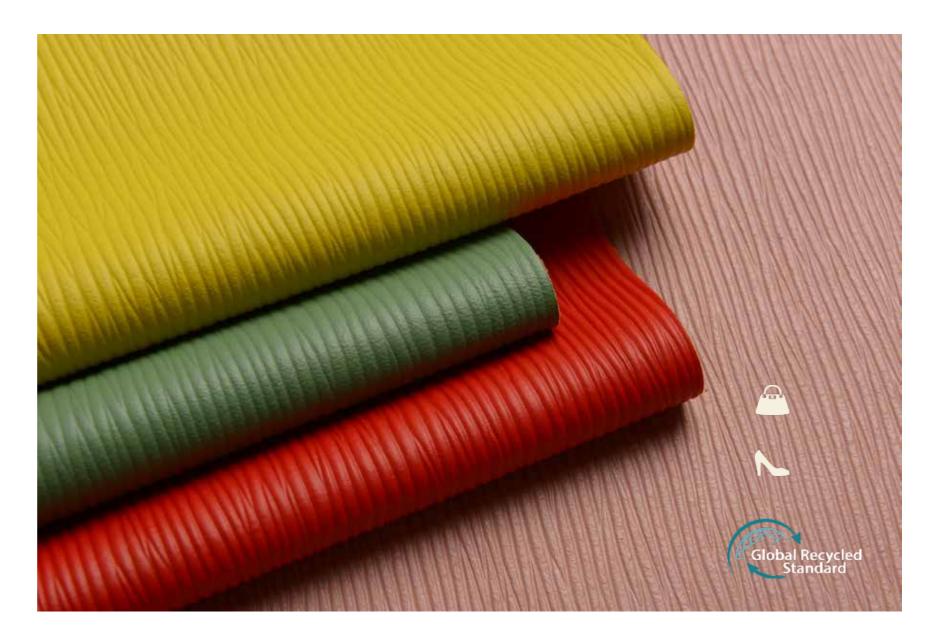

# S007 product overview

Free sample available Small MOQ available Fast 24\*7 service Certification:ZDHC,DETOX ,REACH

This S006 is Nappa Shimmer Colors water-based PU leather with clear lines. The product is suitable for bags, shoes, etc. Material: Water-based leather surface treatment agent/Water-based polyurethane resin

Base fabric: Nonwoven Pattern

Thickness: 1.25mm

Features: wear-resistant, breathable, delicate, soft and elastic, healthy and environmentally friendly.

Water-based leather/water-based synthetic leather does not contain formaldehyde, o-benzenes, azo, DMFa, DMFu, PAHs, APEO, BPA and other harmful chemicals (VOC). The production process is pollution-free, green and environmentally friendly, and is truly

sustainable development. product

product overview

Free sample available Small MOQ available Fast 24\*7 service Certification:ZDHC,DETOX ,REACH

High light smooth surface soft pu synthetic patent leather fabric