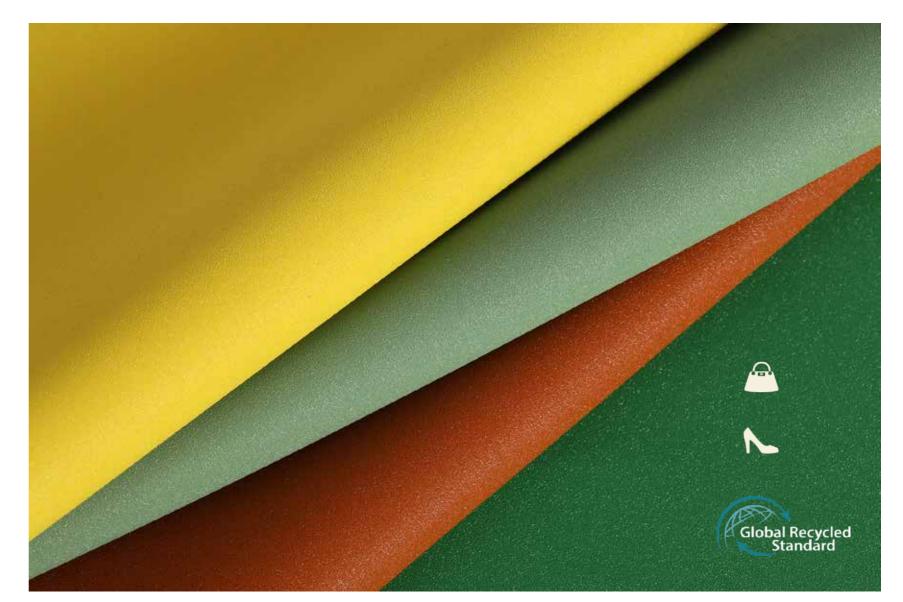

# S007 product overview

Free sample available Small MOQ available Fast 24\*7 service Certification:ZDHC,DETOX ,REACH

This S006 is Nappa Shimmer Colors water-based PU leather with clear lines. The product is suitable for bags, shoes, etc. Material: Water-based leather surface treatment agent/Water-based polyurethane resin

Base fabric: Nonwoven Pattern

Thickness: 1.25mm

Features: wear-resistant, breathable, delicate, soft and elastic, healthy and environmentally friendly.

Water-based leather/water-based synthetic leather does not contain formaldehyde, o-benzenes, azo, DMFa, DMFu, PAHs, APEO, BPA and other harmful chemicals (VOC). The production process is pollution-free, green and environmentally friendly, and is truly

sustainable development. product

product overview

Free sample available Small MOQ available Fast 24\*7 service Certification:ZDHC,DETOX ,REACH

High light smooth surface soft pu synthetic patent leather fabric