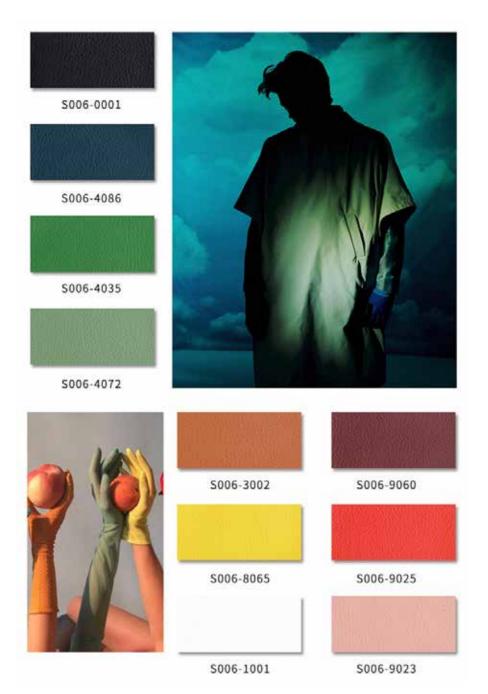

## **S006** product overview

Free sample available Small MOQ available Fast 24\*7 service Certification:ZDHC,DETOX ,REACH

This S006 is a plain embossed water-based PU leather with clear lines. The product is suitable for bags, shoes, etc. Material: Water-based leather surface treatment agent/Water-based polyurethane resin Base fabric: Nonwoven Pattern

Thickness: 1.2mm

Features: wear-resistant, breathable, delicate, soft and elastic, healthy and environmentally friendly.

Water-based leather/water-based synthetic leather does not contain formaldehyde, o-benzenes, azo, DMFa, DMFu, PAHs, APEO, BPA and other harmful chemicals (VOC). The production process is pollution-free, green and environmentally friendly, and is truly sustainable development. product